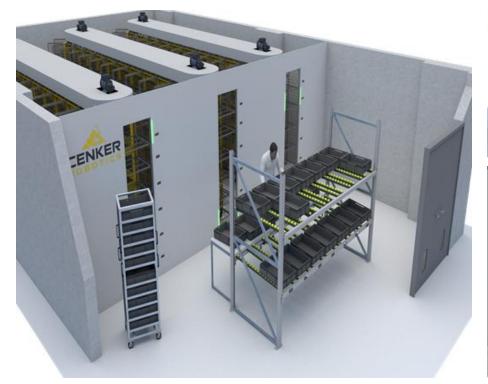

## Smart Warehouse Management System

The smart Warehouse Management system is an integral, complete end to end solution for the stores and supply chain system for the entire hospital. It ensures clean & tidy environment at your central stores with extreme security and traceability of the inventory. The receipt and issue is synchronized with the help of multi - task table. Convenience of H I S integration promises user friendly and flexible solution.

## S W M S - Unique Advantages

Multi - task and multi - User System P T L eliminate errors High density storing Secure and safe Less Manpower Audit ready environment Cumulative indent processing Theft free with restricted access Track & Trace inventory FIFO / LIFO Operator friendly Lowest learning curve