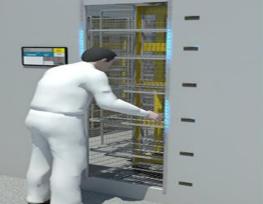

## Smart Warehouse Management System

The smart Warehouse Management system is an integral, complete end to end solution for the stores and supply chain system for the entire hospital. It ensures clean & tidy environment at your central stores with extreme security and traceability of the inventory. The receipt and issue is synchronized with the help of multi - task table. Convenience of H I S integration promises user friendly and flexible solution.

## S W M S - Unique Advantages

Multi - task and multi - User System P T L eliminate errors High density storing Secure and safe Less Manpower Audit ready environment Cumulative indent processing Theft free with restricted access Track & Trace inventory FIFO / LIFO Operator friendly Lowest learning curve