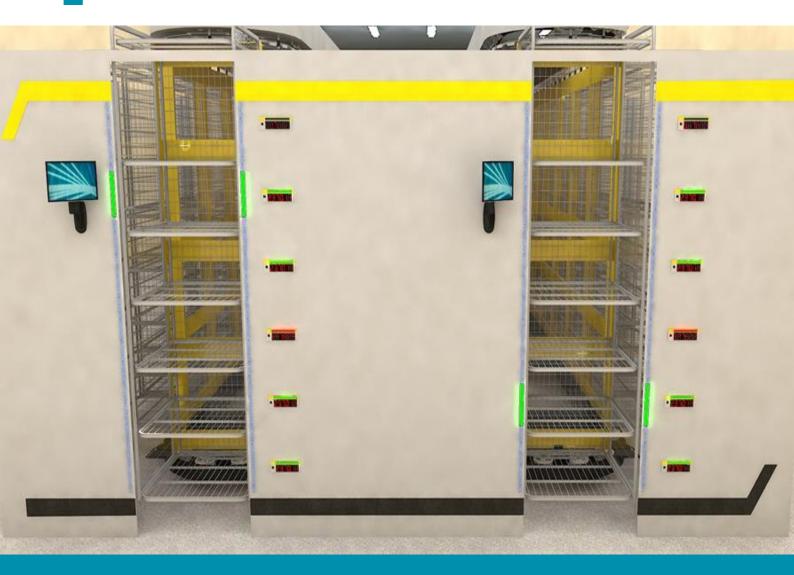

## Smart Warehouse Management System

The smart Warehouse Management system is an integral, complete end to end solution for the stores and supply chain system for the entire hospital. It ensures clean & tidy environment at your central stores with extreme security and traceability of the inventory. The receipt and issue is synchronized with the help of multi - task table. Convenience of H I S integration promises user friendly and flexible solution.

## S W M S - Unique Advantages

Multi - task and multi - User System P T L eliminate errors High density storing Secure and safe Less Manpower Audit ready environment Cumulative indent processing Theft free with restricted access Track & Trace inventory FIFO / LIFO Operator friendly Lowest learning curve